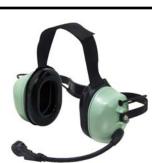

### Dual Ear, Behing-The-Head Style

H8542 Certified Noise Reduction Rating of 23dB 5' Extended Coil Cord 4-pin Female XLR Connector Two 275 ohm Earphone Elements, wired in parallel