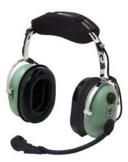

### Dual Ear, Behing-The-Head Style

H8542 Certified Noise Reduction Rating of 23dB 5' Extended Coil Cord 4-pin Female XLR Connector Two 275 ohm Earphone Elements, wired in parallel