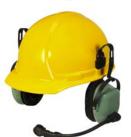

### Dual Ear, Hardhat Attachable Style

H8570 3' Straight Cord 4-pin Female XLR Connector Two 275 ohm Earphone Elements, wired in series Hardhat not included