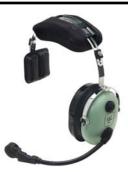

H8595 is a new addition to our ever-growing line of headsets for the audio professional

Single Ear Over-The-Head Style H8595 Features:

5' Extended Coil Cord 4-pin Male XLR Connector One 275 ohm Earphone Element The new H8595 single ear, over-the-head style headset is the newest in our extensive line of headsets for professional audio specialists.