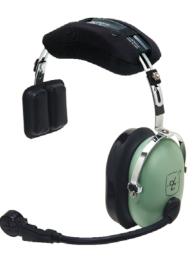

# Dual Ear, Over-The-Head Style

H8530

Certified Noise Reduction Rating of 23dB 5' Straight Cord with Loose Leads (for your connector selection) Dual Volume Controls Two 60 ohm Earphone Elements, wired for separate channels

### H8532

Certified Noise Reduction Rating of 23dB 5' Extended Coil Cord 4-pin Female XLR Connector Two 275 ohm Earphone Elements, wired in parallel

#### H8535

Certified Noise Reduction Rating of 23dB 5' Extended Coil Cord 4-pin Male XLR Connector Two 275 ohm Earphone Elements, wired in parallel