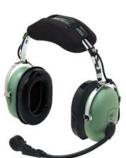

# Dual Ear, Over-The-Head Style

H8530

Certified Noise Reduction Rating of 23dB 5' Straight Cord with Loose Leads (for your connector selection) Dual Volume Controls Two 60 ohm Earphone Elements, wired for separate channels

### H8532

Certified Noise Reduction Rating of 23dB 5' Extended Coil Cord 4-pin Female XLR Connector Two 275 ohm Earphone Elements, wired in parallel

#### H8535

Certified Noise Reduction Rating of 23dB 5' Extended Coil Cord 4-pin Male XLR Connector Two 275 ohm Earphone Elements, wired in parallel